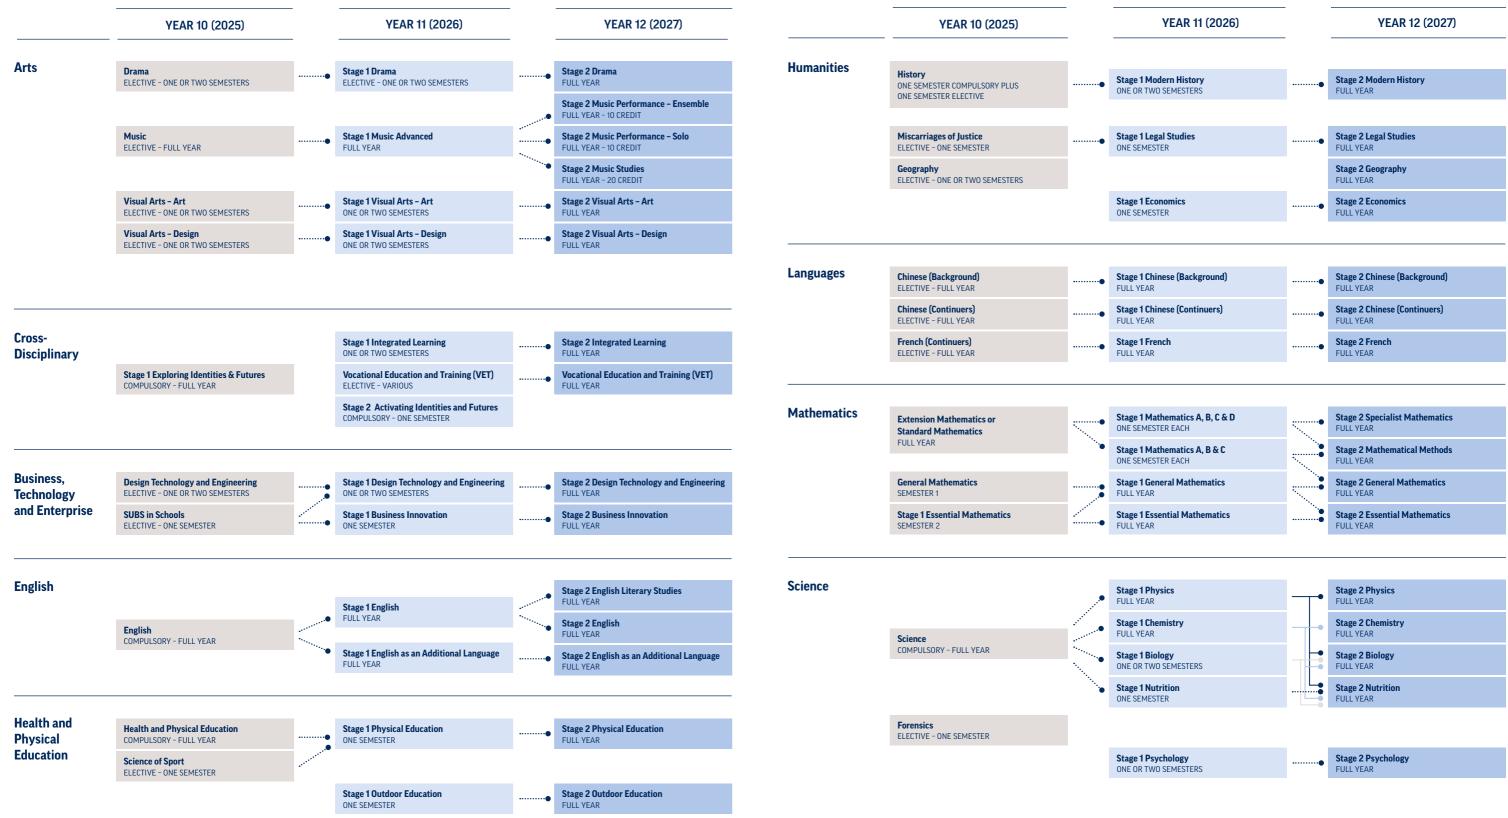

## Her Best Her Way

| nematics A, B, C & D<br>ER EACH         | • | Stage 2 Specialist Mathematics<br>FULL YEAR |
|-----------------------------------------|---|---------------------------------------------|
| nematics <b>A, B &amp; C</b><br>ER EACH |   | Stage 2 Mathematical Methods<br>FULL YEAR   |
| eral Mathematics                        |   | Stage 2 General Mathematics<br>FULL YEAR    |
| ntial Mathematics                       |   | Stage 2 Essential Mathematics<br>FULL YEAR  |

| sics                    | • | <b>Stage 2 Physics</b><br>FULL YEAR   |
|-------------------------|---|---------------------------------------|
| nistry                  |   | <b>Stage 2 Chemistry</b><br>FULL YEAR |
| <b>Dgy</b><br>SEMESTERS |   | <b>Stage 2 Biology</b><br>FULL YEAR   |
| <b>ition</b><br>ER      |   | Stage 2 Nutrition<br>FULL YEAR        |
|                         |   |                                       |